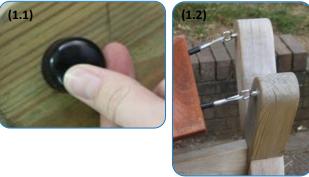

## Installation Instructions

Weight of heaviest part 28kg (Frame)

1. Assemble Akadinda frame comprising 2x 'X'-shaped legs and 1x horizontal beam. (See Assembly Guide). Cover 8 holes on horizontal beam using 4x30mm caps (1.1)

2.Locate M8x80mm eye bolts through pre drilled holes using flat washers on both sides of the timber to prevent the fixing pulling into the timber. Secure in place with M8 nyloc nuts, cover 4 holes in ends using 4x30mm caps. (1.3)