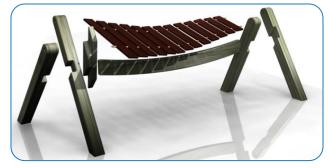

## Installation Instructions

Weight of heaviest part 28kg (Frame)

1. Assemble Akadinda frame comprising 2x 'X'-shaped legs and 1x horizontal beam. (See Assembly Guide). Cover 8 holes on horizontal beam using 4x30mm caps (1.1)

2.Locate M8x80mm eye bolts through pre drilled holes using flat washers on both sides of the timber to prevent the fixing pulling into the timber. Secure in place with M8 nyloc nuts, cover 4 holes in ends using 4x30mm caps. (1.3)

- 3. Place Akadinda in desired location and mark 4 holes for excavation.
- **4. Excavate** holes to min depth **150mm** according to required height for intended players. Hole depth guide below.
- 5. Locate legs in holes and check levels prior to concreting in place. Once happy with location an levels, fill holes using rapid hardening concrete. Leave to dry according to manufactures guidelines.

Height to centre of notes:

KSO 3-5 500mm Depth 400mm
KS1 5-7 650mm Depth 250mm
KS2 7-11 750mm Depth 150mm
Adult 900mm Surface Mounted

Mount eye straps in the centre of the beam 360mm from each end to attach the beaters.

# Assembly Guide PPAKAD

Tools:

TX 25 Driver Bit