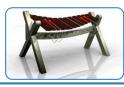

## Installation Instructions

Weight of heaviest part 28kg (Frame)

1. Assemble Akadinda frame comprising 2x 'X'-shaped legs and 1x horizontal beam. (See Assembly Guide). Cover 8 holes on horizontal beam using 4x30mm caps (1.1)

2.Locate M8x80mm eye bolts through pre drilled holes using flat washers on both sides of the timber to prevent the fixing pulling into the timber. Secure in place with M8 nyloc nuts, cover 4 holes in ends using 4x30mm caps. (1.3)

- 3. Place Akadinda in desired location and mark 4 holes for excavation.
- **4. Excavate** holes to min depth **150mm** according to required height for intended players. Hole depth guide below.
- 5. Locate legs in holes and check levels prior to concreting in place. Once happy with location an levels, fill holes using rapid hardening concrete. Leave to dry according to manufactures guidelines.

Height to centre of notes:

KSO 3-5 500mm Depth 400mm
KS1 5-7 650mm Depth 250mm
KS2 7-11 750mm Depth 150mm
Adult 900mm Surface Mounted

Mount eye straps in the centre of the beam 360mm from each end to attach the beaters.

360mm/14" 400mm/16"

500mm/20"

650mm/26"

750mm/30"

900mm/35"

1.5m/59"

# Assembly Guide PPAKAD

Tools:

TX 25 Driver Bit