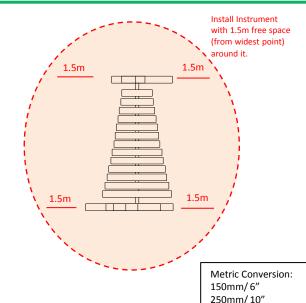

Height to centre of notes:

KSO 3-5 500mm Depth 400mm
KS1 5-7 650mm Depth 250mm
KS2 7-11 750mm Depth 150mm
Adult 900mm Surface Mounted

Mount eye straps in the centre of the beam 360mm from each end to attach the beaters.

360mm/14" 400mm/16"

500mm/20"

650mm/26"

750mm/30"

900mm/35"

1.5m/59"