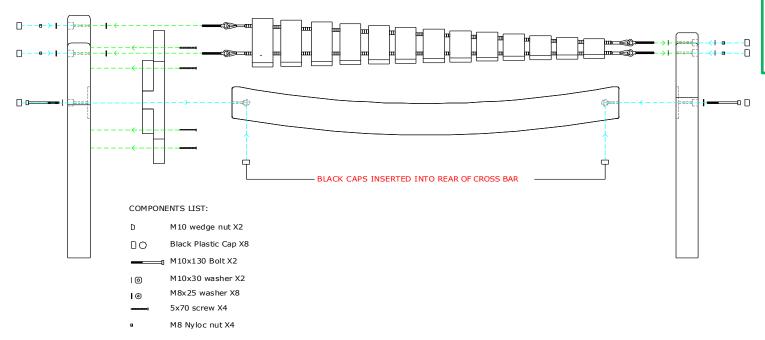

## Installation Instructions

Weight of heaviest part 28kg (Frame)

1. Assemble Akadinda frame comprising 2x 'X'-shaped legs and 1x horizontal beam. (See Assembly Guide). Cover 8 holes on horizontal beam using 4x30mm caps (1.1)

2.Locate M8x80mm eye bolts through pre drilled holes using flat washers on both sides of the timber to prevent the fixing pulling into the timber. Secure in place with M8 nyloc nuts, cover 4 holes in ends using 4x30mm caps. (1.3)

# Assembly Guide PPAKAD

Tools:

TX 25 Driver Bit