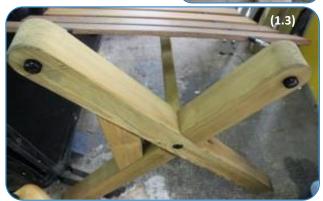

2.Locate M8x80mm eye bolts through pre drilled holes using flat washers on both sides of the timber to prevent the fixing pulling into the timber. Secure in place with M8 nyloc nuts, cover 4 holes in ends using 4x30mm caps. (1.3)