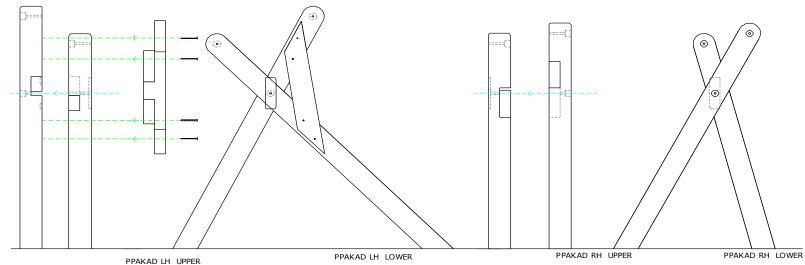

## Installation Instructions

Weight of heaviest part 28kg (Frame)

1. Assemble Akadinda frame comprising 2x 'X'-shaped legs and 1x horizontal beam. (See Assembly Guide). Cover 8 holes on horizontal beam using 4x30mm caps (1.1)

# Assembly Guide PPAKAD

Tools:

TX 25 Driver Bit