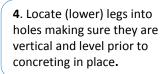

### Installation Instructions

Weight of heaviest part 4kg (Corian)

- 1. Handpipes will arrive on site assembled, Ground Fixings will need to be installed (1.1) (See Assembly Guide)
- 2. Attach Ground Fixing posts to legs(1.2) (See Ground Fix Post Installation Sheet)
- **3.Excavate 3 holes** for the Steel legs **250mm diameter by 300mm deep** in desired location upon decision from customer.

5. Once happy with location of the Instrument, fill holes using rapid hardening concrete. Be sure to compact concrete around legs and leave to dry according to manufactures guidelines.

Install Instrument with 1.5m free space (from widest point) around it.