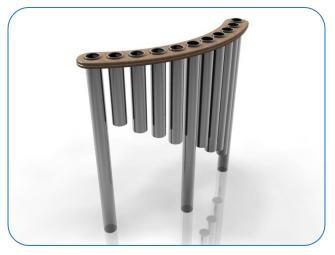

# Assembly Guide PPDUO

### Ground Fixed

Handpipes Page 2 of 3

# Instrument Components:

M8x20 Security Screw

Х

M8 Lock washer

COMPONENTS LIST: M10 Nut X12 M10x150 Threaded Bar X6

Thread Lock Solution Required (Not Supplied)