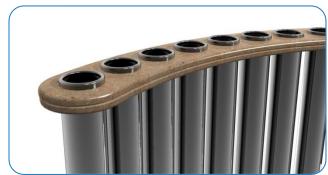

### Installation Instructions

Weight of heaviest part 4kg (Corian)

- 1. Handpipes will arrive on site assembled, Ground Fixings will need to be installed (1.1) (See Assembly Guide)
- 2. Attach Ground Fixing posts to legs(1.2) (See Ground Fix Post Installation Sheet)
- **3.Excavate 3 holes** for the Steel legs **250mm diameter by 300mm deep** in desired location upon decision from customer.