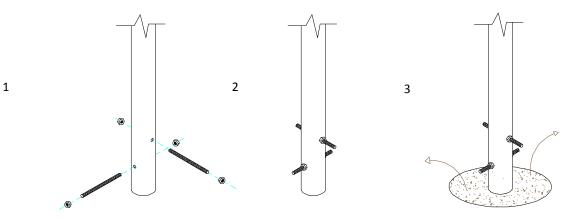

### Ground Fix Post Installation

Insert M10x 150 Threaded bar into pre drilled holes in Ground Fixing Post

Fix M10x 150 Threaded bar in place using M10 Nuts

Excavate a hole with a 250mm diameter tapering down to 350mm diameter and 350mm depth

Repeat points 1-5. Handpipes requires 3

**Ground Fix Posts** 

300mm min depth

concrete)