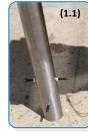

### Installation Instructions

Weight of heaviest part 4kg (Corian)

- 1. Handpipes will arrive on site assembled, Ground Fixings will need to be installed (1.1) (See Assembly Guide)
- 2. Attach Ground Fixing posts to legs(1.2) (See Ground Fix Post Installation Sheet)
- **3.Excavate 3 holes** for the Steel legs **250mm diameter by 300mm deep** in desired location upon decision from customer.