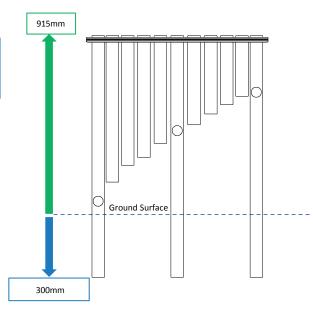

### Installation Instructions

Weight of heaviest part 4kg (Corian)

- 1. Handpipes will arrive on site assembled, Ground Fixings will need to be installed (1.1) (See Assembly Guide)
- 2. Attach Ground Fixing posts to legs(1.2) (See Ground Fix Post Installation Sheet)
- **3.Excavate 3 holes** for the Steel legs **250mm diameter by 300mm deep** in desired location upon decision from customer.

Repeat points 1-5. Handpipes requires 3

**Ground Fix Posts** 

300mm min depth

concrete)