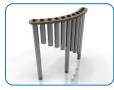

#### Ground Fixed

Handpipes Page 1 of 3

# Instrument Components:

M8x20 Security Screw

х8

M8 Lock washer

Metric Conversion: 250mm/ 10" 300mm/ 12" 915mm/ 36" 1.5m/ 59"