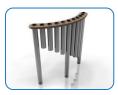

sembly Guide)
- 2. Attach Ground Fixing posts to legs(1.2) (See Ground Fix Post Installation Sheet)
- **3.Excavate 3 holes** for the Steel legs **250mm diameter by 300mm deep** in desired location upon decision from customer.



5. Once happy with location of the Instrument, fill holes using rapid hardening concrete. Be sure to compact concrete around legs and leave to dry according to manufactures guidelines.



Install Instrument with 1.5m free space (from widest point) around it.











x12



# Assembly Guide PPDUO

### Ground Fixed

Handpipes Page 2 of 3



# Instrument Components:



M8x20 Security Screw



Х

M8 Lock washer



COMPONENTS LIST: M10 Nut X12 M10x150 Threaded Bar X6

Thread Lock Solution Required (Not Supplied)













#### Ground Fixed

Handpipes Page 3 of 3



#### Components:



M10x150 Bolt



x12

M10 Nut

Metric Conversion: 50mm/ 2" 250mm/ 10" 350mm/ 14" 400mm/ 16" 450mm/ 18"



### Ground Fix Post Installation



Insert M10x 150 Threaded bar into pre drilled holes in Ground Fixing Post

Fix M10x 150 Threaded bar in place using M10 Nuts

Excavate a hole with a 250mm diameter tapering down to 350mm diameter and 350mm depth

Repeat points 1-5. Handpipes requires 3

**Ground Fix Posts** 



300mm min depth

concrete)