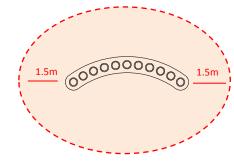

5. Once happy with location of the Instrument, fill holes using rapid hardening concrete. Be sure to compact concrete around legs and leave to dry according to manufactures guidelines.

Install Instrument with 1.5m free space (from widest point) around it.