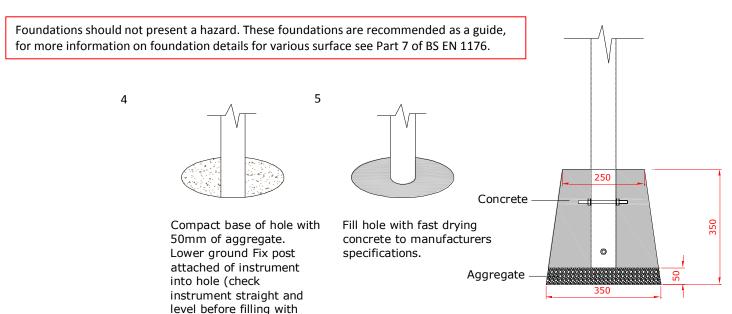

### Ground Fix Post Installation

Insert M10x 150 Threaded bar into pre drilled holes in Ground Fixing Post

Fix M10x 150 Threaded bar in place using M10 Nuts

Excavate a hole with a 250mm diameter tapering down to 350mm diameter and 350mm depth

Repeat points 1-5. Handpipes requires 3

**Ground Fix Posts** 

300mm min depth

concrete)