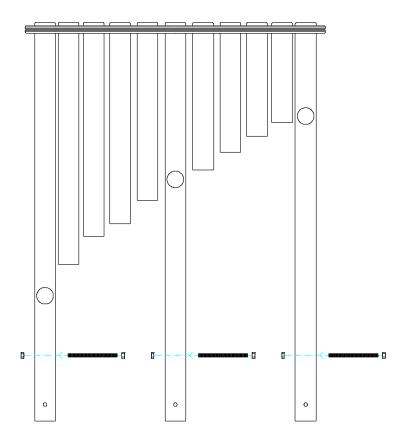

### Ground Fix Post Installation

Insert M10x 150 Threaded bar into pre drilled holes in Ground Fixing Post

Fix M10x 150 Threaded bar in place using M10 Nuts

Excavate a hole with a 250mm diameter tapering down to 350mm diameter and 350mm depth

Repeat points 1-5. Handpipes requires 3

**Ground Fix Posts** 

300mm min depth

concrete)