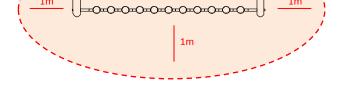

#### Installation Instructions

1. Mark hole positions on wall, then drill to manufacturers specified diameter and depth of M10 rawl bolt (See Wall Fix installation sheet)

Install Instrument with 1m free space (from widest point) around it.

KS2 - 850mm KS1 - 700mm

Weight of heaviest part 18kg (Mirror Chimes)

Wall fixings are not supplied, installer will select suitable method of fixing. Suggested Fixing M10 Rawl Bolt

Spares available form
percussionplay.com or from your
local distributor