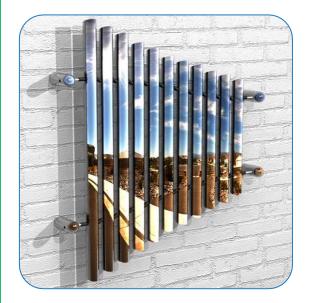

20 Kg

Wall Fixed

**Mirror Chimes** Page 2 of 3

#### Wall Fixed

Mirror Chimes Page 3 of 3

# Instrument Components:

x2

M8 Barrel Nut

Wall mounts