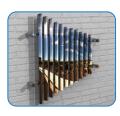

#### Wall Fixed

Mirror Chimes Page 1 of 3

# Instrument Components:

M8 Barrel Nut

x4

Wall mounts

Metric Conversion: 700mm/ 28" 850mm/ 33" 1m/ 39"

#### Installation Instructions

1. Mark hole positions on wall, then drill to manufacturers specified diameter and depth of M10 rawl bolt (See Wall Fix installation sheet)

Install Instrument with 1m free space (from widest point) around it.