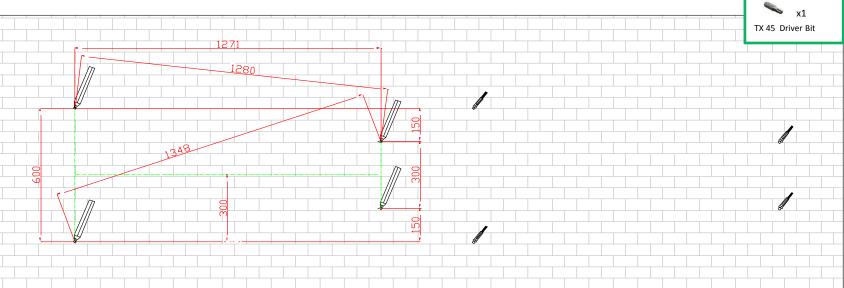

#### Installation Instructions

1. Mark hole positions on wall, then drill to manufacturers specified diameter and depth of M10 rawl bolt (See Wall Fix installation sheet)

Install Instrument with 1m free space (from widest point) around it.

**2.** Once holes are drilled insert M10 rawl bolts into holes and set in place to secure tightly

**3**. Attach wall mounts onto rawl bolts making sure they are tight to the wall and have the large holes to the outside. Use a long tool to tighten further.

KS1,KS2

Ground Surface

**4.** Once all mounts are fixed in place attach the notes using M8 Barrel Nuts and Pin torx bit.

CAUTION: Bell Lyre surface can get hot in direct sunlight, if possible install in shaded areas.

KS2 - 850mm KS1 - 700mm

Weight of heaviest part 18kg (Mirror Chimes)

Wall fixings are not supplied, installer will select suitable method of fixing. Suggested Fixing M10 Rawl Bolt

Spares available form
percussionplay.com or from your
local distributor