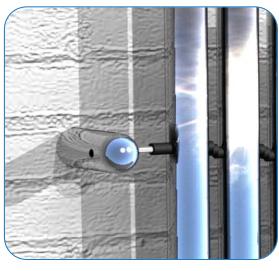

**2.** Once holes are drilled insert M10 rawl bolts into holes and set in place to secure tightly

**3**. Attach wall mounts onto rawl bolts making sure they are tight to the wall and have the large holes to the outside. Use a long tool to tighten further.

KS1,KS2

Ground Surface

**4.** Once all mounts are fixed in place attach the notes using M8 Barrel Nuts and Pin torx bit.

CAUTION: Bell Lyre surface can get hot in direct sunlight, if possible install in shaded areas.