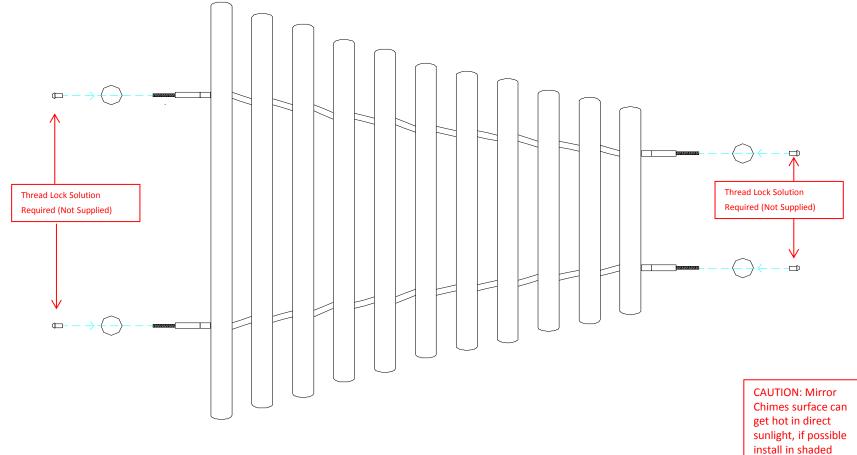

#### COMPONENTS LIST:

Instrument Components:

M8 Barrel Nut

Wall mounts

Thread Lock Solution Required (Not Supplied)

areas.

KS1,KS2

Ground Surface

**4.** Once all mounts are fixed in place attach the notes using M8 Barrel Nuts and Pin torx bit.

CAUTION: Bell Lyre surface can get hot in direct sunlight, if possible install in shaded areas.