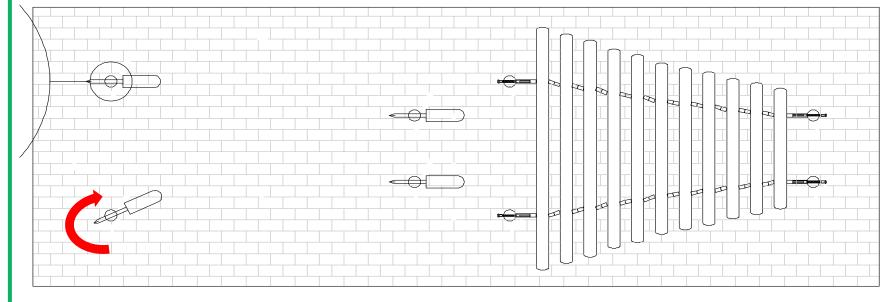

### Wall Fix Installation

1. Mark hole positions .

3. Fit wall mounts .

4. Attach notes .

2. Drill holes .

Tools: