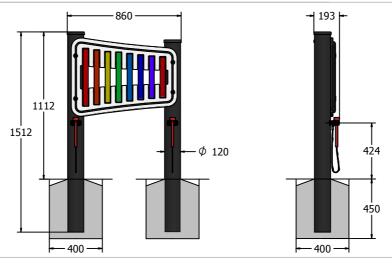

Comprehensive

**Inspection Frequency** 

- FIECOFLATLOW-WP with recycled plastic posts
- FIECOFLATLOW without posts

Designed to British & European Standard BS EN 1176

Age Range: 2+ Years

Largest Part: FIECOFLATLOW-WP - LH Post Assembly - 1512x130x193
FIECOFLATLOW - Instrument Panel - 595x800x37
Heaviest Part: FIECOFLATLOW-WP - LH Post Assembly - 14kg
FIECOFLATLOW - Instrument Panel - 11.5kg

Total Weight: FIECOFLATLOW-WP - 39Kg FIECOFLATLOW - 11.5kg

Surfacing: n/a

Material:

Design Panel - High Density Polyethylene (HDPE) with orange peel texture finish

**Aluminium Bars -** Anodised with a smooth finish in various colours