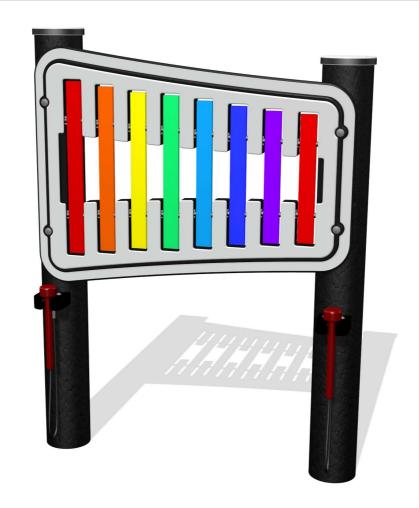

## **Eco-Flat Chimes Low**

**Minimum Inspection Schedule** 

**Every Month** 

**Every Month** 

Every 6 Months

**Inspection Type** 

Visual

Functionality

Comprehensive

**Inspection Frequency** 

- FIECOFLATLOW-WP with recycled plastic posts
- FIECOFLATLOW without posts

Designed to British & European Standard BS EN 1176

Age Range: 2+ Years

Largest Part: FIECOFLATLOW-WP - LH Post Assembly - 1512x130x193
FIECOFLATLOW - Instrument Panel - 595x800x37
Heaviest Part: FIECOFLATLOW-WP - LH Post Assembly - 14kg
FIECOFLATLOW - Instrument Panel - 11.5kg

Total Weight: FIECOFLATLOW-WP - 39Kg FIECOFLATLOW - 11.5kg

Surfacing: n/a

Material:

Design Panel - High Density Polyethylene (HDPE) with orange peel texture finish

**Aluminium Bars -** Anodised with a smooth finish in various colours

**Recycled Post** - Made from 100% recycled plastic with a heavy textured finish

Colour Choices: Design Panel - Broad selection available, visit the website below for further details